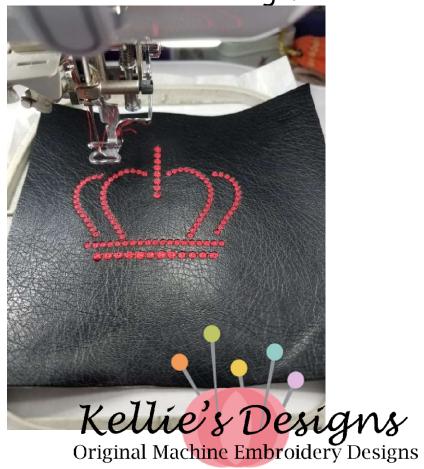

\*My supplies are listed at the end.

Kellie's Designs
Original Machine Embroidery Designs

Color Change 1: Placement stitch - stitch directly on stabilizer.

Cover with vinyl or cork.

Color change 2: This adds the inner details to the design.