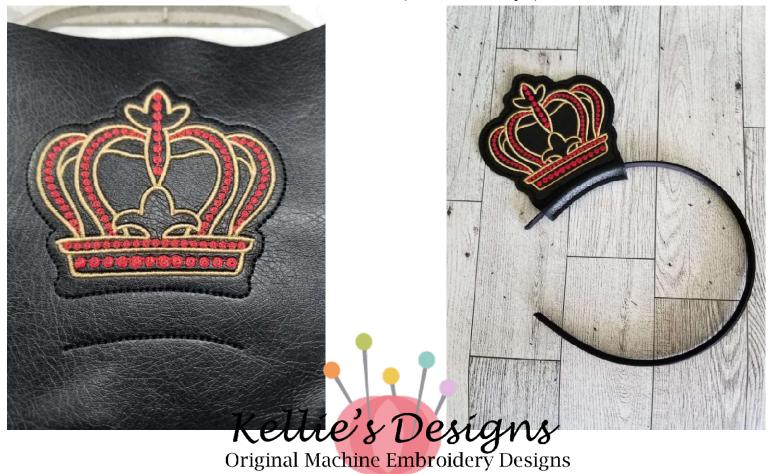

\*Vinyl or cork. Felt would also work if you used a heavy duty stabilizer.

\*Thin headband

\*Whatever you want to decorate the crown with. I've used hot fix crystals and jewel rivets. You don't have to use anything special - the crown looks very pretty just stitched with coordinating thread.

\*My supplies are listed at the end.

Kellie's Designs
Original Machine Embroidery Designs

Color Change 1: Placement stitch - stitch directly on stabilizer.

Cover with vinyl or cork.

Color change 2: This adds the inner details to the design.

Color change 3: The Crown

Color Change 4: Place your backing material under hoop and this last step attaches the layers and creates the pocket for the headband.

Carefully unhoop and cut out your crow. Slide your headband through the pocket. Enjoy!!