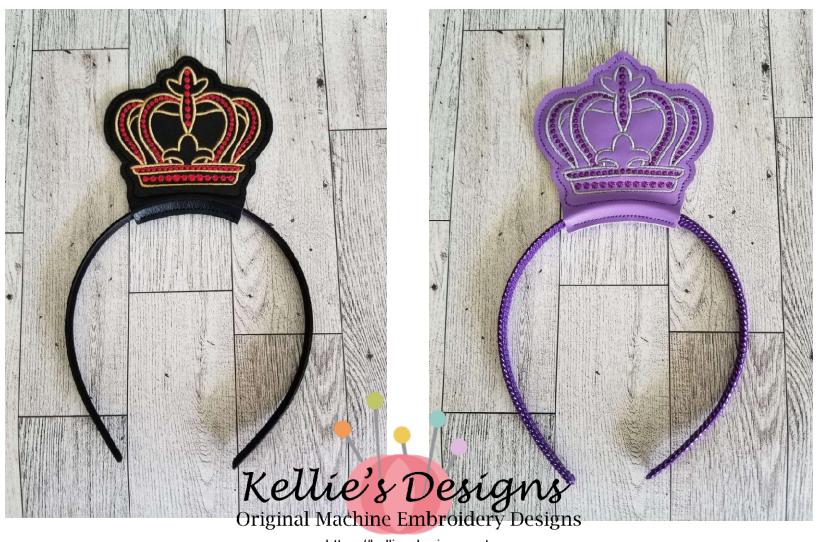

\*Vinyl or cork. Felt would also work if you used a heavy duty stabilizer.

\*Thin headband

\*Whatever you want to decorate the crown with. I've used hot fix crystals and jewel rivets. You don't have to use anything special - the crown looks very pretty just stitched with coordinating thread.

Color change 3: The Crown

Color Change 4: Place your backing material under hoop and this last step attaches the layers and creates the pocket for the headband.

Carefully unhoop and cut out your crow. Slide your headband through the pocket. Enjoy!!

# Thank you!!

I hope you enjoyed making your crown headband! These are super quick and a great scrap buster. If you have any questions or encounter problems - PLEASE don't hesitate to ask. Also - our Facebook group is a great source of information and inspiration. Please feel free to share your completed project photos with us!!