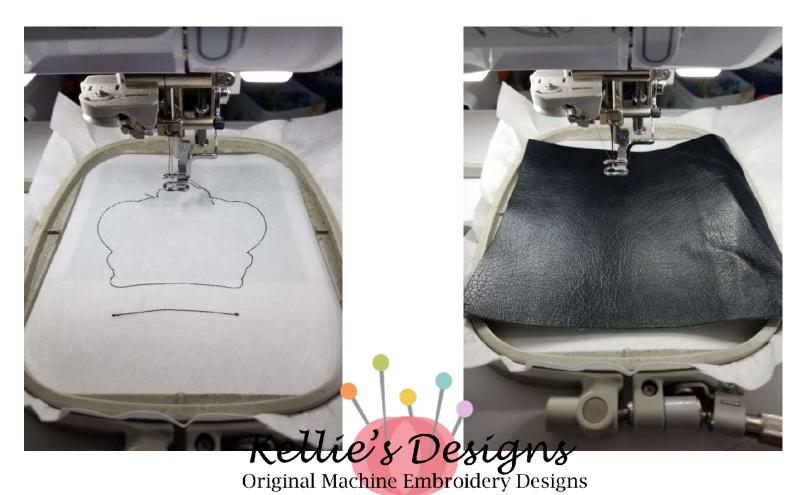

\*My supplies are listed at the end.

Kellie's Designs
Original Machine Embroidery Designs

Color Change 1: Placement stitch - stitch directly on stabilizer.

Cover with vinyl or cork.

Color change 2: This adds the inner details to the design.