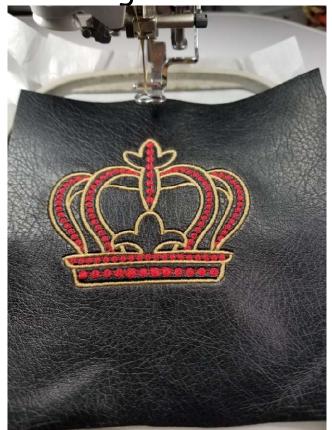

Color change 3: The Crown

Color Change 4: Place your backing material under hoop and this last step attaches the layers and creates the pocket for the headband.

Carefully unhoop and cut out your crow. Slide your headband through the pocket. Enjoy!!