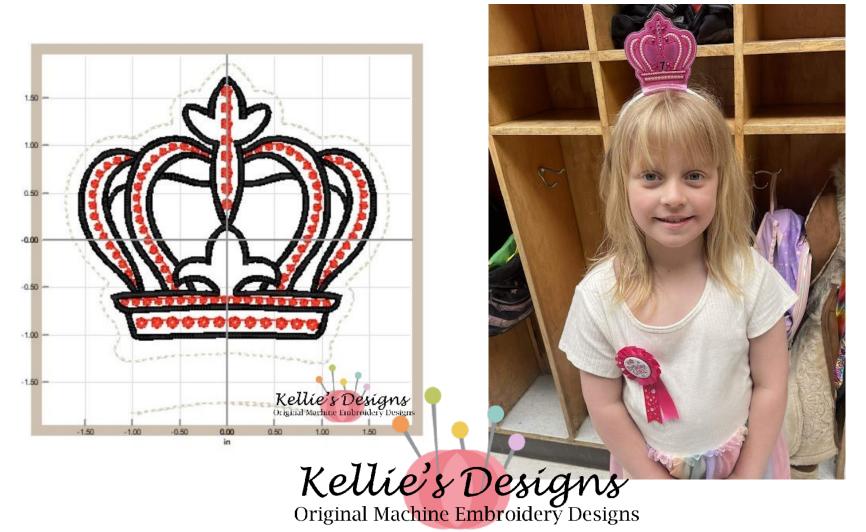

\*My supplies are listed at the end.

Kellie's Designs
Original Machine Embroidery Designs

Color Change 1: Placement stitch - stitch directly on stabilizer.

Cover with vinyl or cork.

Color change 2: This adds the inner details to the design.

Color change 3: The Crown

Color Change 4: Place your backing material under hoop and this last step attaches the layers and creates the pocket for the headband.

Carefully unhoop and cut out your crow. Slide your headband through the pocket. Enjoy!!