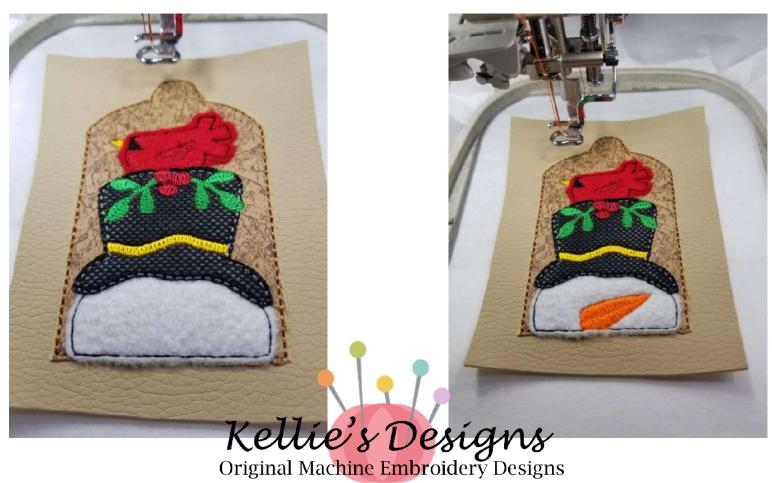

Color Change 3: Tack down for inner background appliqué

Color Change 4: Placement line for snowman

Color Change 5: Tack down for Snowman

Color Change 6: Bird's beak

Color Change 7: Placement line for bird

Color Change 8: Tack down for bird

Color Change 9: Placement line for hat

Color Change 10: Tack down for hat

Color change 11: Band on hat

Color change 12: Holly

Color change 13: Berries and bird's wing

Color change 14: Snowman's nose

Color change 15: Snowman's face

Color change 16: Bird's eye

Color change 17: Final satin stitch for inner background appliqué

Color change 18: Placement stitch for grommet or eyelet

Color change 19: Place backing vinyl under hoop and run final bean stitch