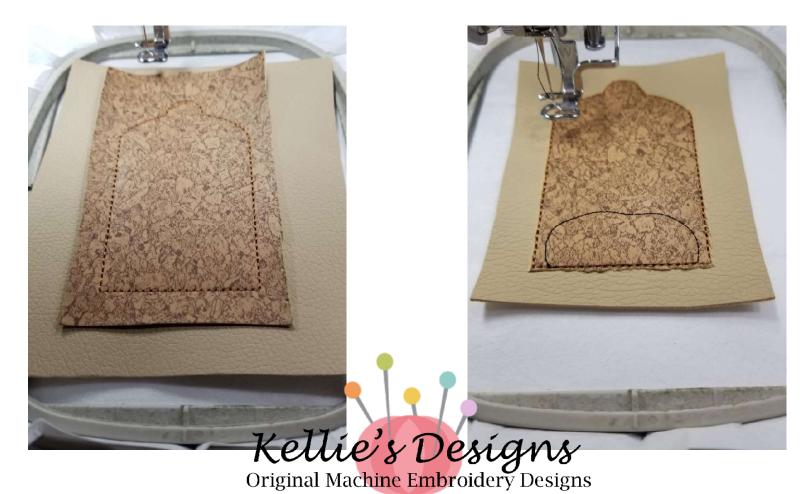

### Snowman With Cardinal Tag Color Change 1: Placement stitch - stitch Color Change

directly on stabilizer and cover with cork or vinyl

Color Change 2: Placement line for inner background appliqué - stitch and cover with vinyl

Color Change 3: Tack down for inner background appliqué

Color Change 4: Placement line for snowman

Color Change 5: Tack down for Snowman

Color Change 6: Bird's beak

Color Change 7: Placement line for bird