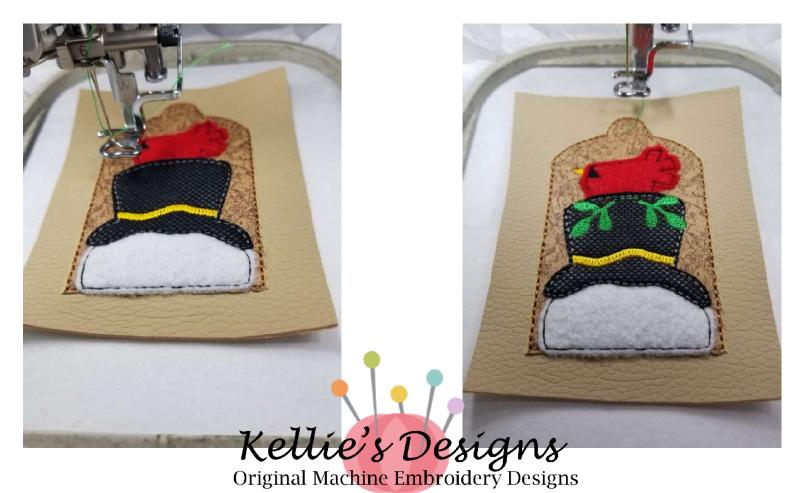

### Snowman With Cardinal Tag Color Change 1: Placement stitch - stitch Color Change

directly on stabilizer and cover with cork or vinyl

Color Change 2: Placement line for inner background appliqué - stitch and cover with vinyl

Color Change 3: Tack down for inner background appliqué

Color Change 4: Placement line for snowman

Color Change 5: Tack down for Snowman

Color Change 6: Bird's beak

Color Change 7: Placement line for bird

Color Change 8: Tack down for bird

Color Change 9: Placement line for hat

Color Change 10: Tack down for hat

Color change 11: Band on hat

Color change 12: Holly

Color change 13: Berries and bird's wing

Color change 14: Snowman's nose