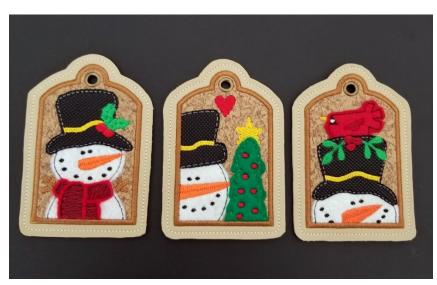

\*Twine or jute and beads for hanger

\*My supplies are listed at the end.

Product Name: 500-629-B Snowman With Cardinal

Number of different colors used in sewout: 13

Size: 2.54"(w) X 3.87"(h)

(64.4 X 98.2mm)

Total Stitches: 7065

Kellie's Designs
Original Machine Embroidery Designs