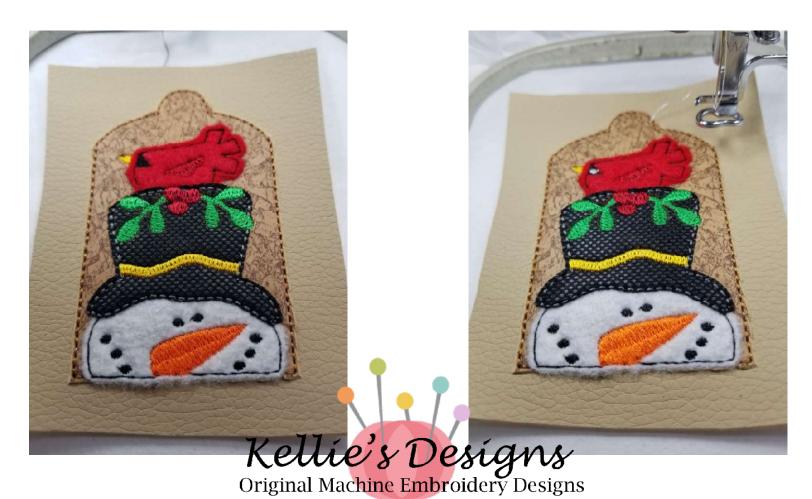

Color change 15: Snowman's face

Color change 16: Bird's eye

Color change 17: Final satin stitch for inner background appliqué

Color change 18: Placement stitch for grommet or eyelet

Color change 19: Place backing vinyl under hoop and run final bean stitch

### Finishing Up

Once completed carefully unhoop and trim around your ornament. Using the stitched placement guide - punch your hole and attach your grommet/eyelet. Would you like to learn how to make a bead hanger? It's super easy!! There is a FREE .pdf file in the files section of Kellie's Designs on Facebook.