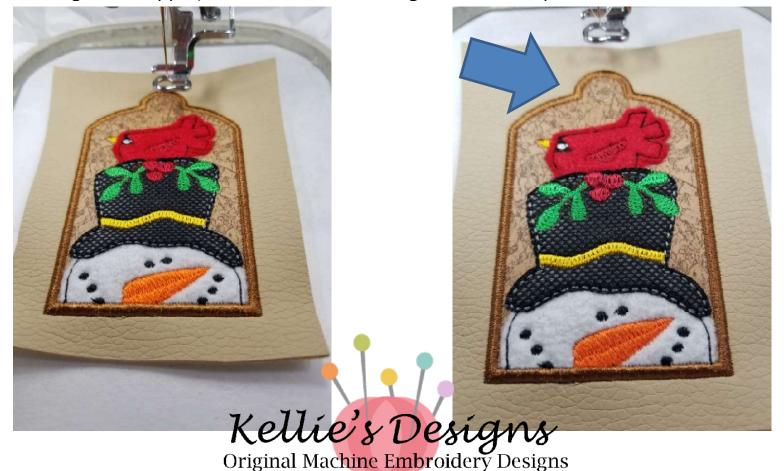

### Finishing Up

Once completed carefully unhoop and trim around your ornament. Using the stitched placement guide - punch your hole and attach your grommet/eyelet. Would you like to learn how to make a bead hanger? It's super easy!! There is a FREE .pdf file in the files section of Kellie's Designs on Facebook.

### Snowman Tag Ornament

That's it! Isn't your ornament precious?!?

Please post your completed pictures in our facebook group!!!