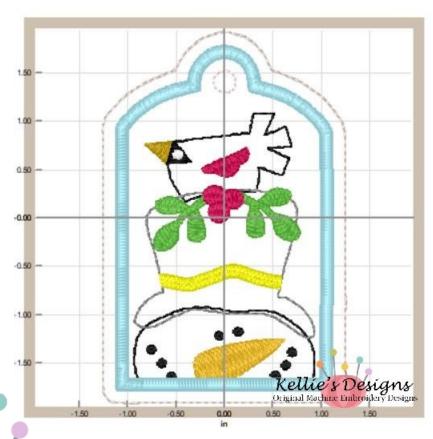

### Snowman With Cardinal Tag Color Change 1: Placement stitch - stitch Color Change

directly on stabilizer and cover with cork or vinyl

Color Change 2: Placement line for inner background appliqué - stitch and cover with vinyl

Color Change 3: Tack down for inner background appliqué

Color Change 4: Placement line for snowman

Color Change 5: Tack down for Snowman

Color Change 6: Bird's beak

Color Change 7: Placement line for bird

Color Change 8: Tack down for bird

Color Change 9: Placement line for hat

Color Change 10: Tack down for hat

Color change 11: Band on hat

Color change 12: Holly

Color change 13: Berries and bird's wing

Color change 14: Snowman's nose

Color change 15: Snowman's face

Color change 16: Bird's eye

Color change 17: Final satin stitch for inner background appliqué

Color change 18: Placement stitch for grommet or eyelet

Color change 19: Place backing vinyl under hoop and run final bean stitch