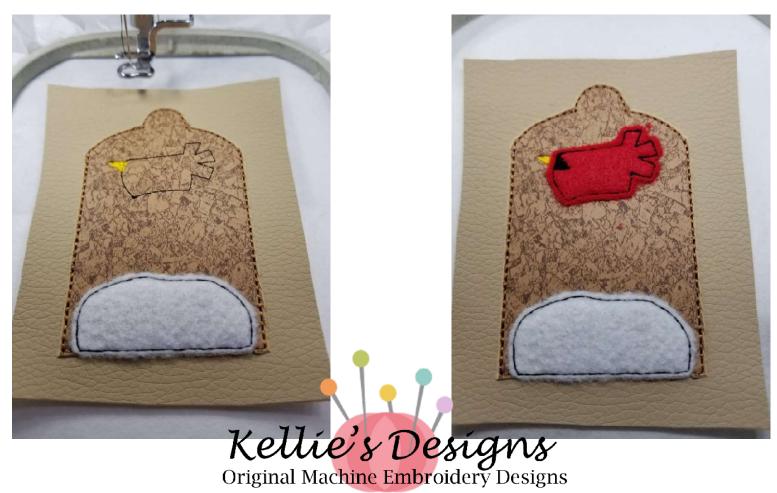

Color Change 3: Tack down for inner background appliqué

Color Change 4: Placement line for snowman

Color Change 5: Tack down for Snowman

Color Change 6: Bird's beak

Color Change 7: Placement line for bird

Color Change 8: Tack down for bird

Color Change 9: Placement line for hat

Color Change 10: Tack down for hat

Color change 11: Band on hat

Color change 12: Holly

Color change 13: Berries and bird's wing

Color change 14: Snowman's nose

Color change 15: Snowman's face

Color change 16: Bird's eye

Color change 17: Final satin stitch for inner background appliqué

Color change 18: Placement stitch for grommet or eyelet

Color change 19: Place backing vinyl under hoop and run final bean stitch