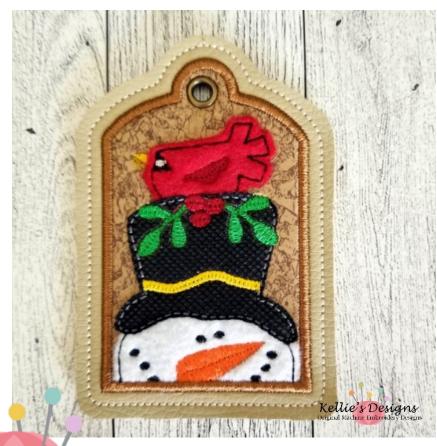

\*Twine or jute and beads for hanger

\*My supplies are listed at the end.

Product Name: 500-629-B Snowman With Cardinal

Number of different colors used in sewout: 13

Size: 2.54"(w) X 3.87"(h)

(64.4 X 98.2mm)

Total Stitches: 7065

Kellie's Designs
Original Machine Embroidery Designs

### Snowman Tag Ornament

That's it! Isn't your ornament precious?!?

Please post your completed pictures in our facebook group!!!