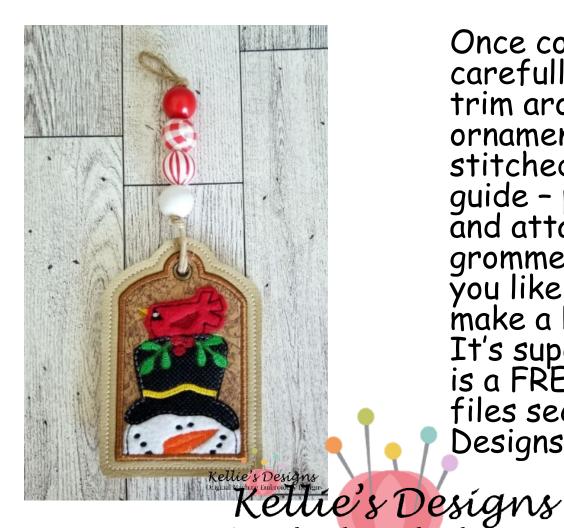

### Finishing Up

Once completed carefully unhoop and trim around your ornament. Using the stitched placement guide - punch your hole and attach your grommet/eyelet. Would you like to learn how to make a bead hanger? It's super easy!! There is a FREE .pdf file in the files section of Kellie's Designs on Facebook.

### Snowman Tag Ornament

That's it! Isn't your ornament precious?!?

Please post your completed pictures in our facebook group!!!