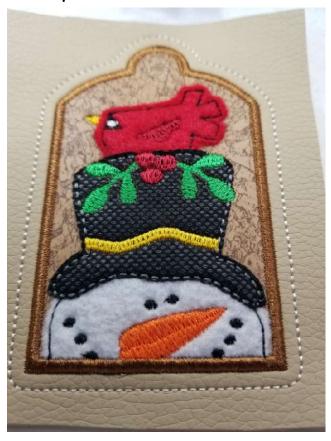

\*Twine or jute and beads for hanger

\*My supplies are listed at the end.

Product Name: 500-629-B Snowman With Cardinal

Number of different colors used in sewout: 13

Size: 2.54"(w) X 3.87"(h)

(64.4 X 98.2mm)

### Snowman With Cardinal Tag Color Change 1: Placement stitch - stitch Color Change

directly on stabilizer and cover with cork or vinyl

Color Change 2: Placement line for inner background appliqué - stitch and cover with vinyl

Color Change 3: Tack down for inner background appliqué

Color Change 4: Placement line for snowman

Color Change 5: Tack down for Snowman

Color Change 6: Bird's beak

Color Change 7: Placement line for bird

Color Change 8: Tack down for bird

Color Change 9: Placement line for hat

Color Change 10: Tack down for hat

Color change 11: Band on hat

Color change 12: Holly

Color change 13: Berries and bird's wing

Color change 14: Snowman's nose

Color change 15: Snowman's face

Color change 16: Bird's eye

Color change 17: Final satin stitch for inner background appliqué

Color change 18: Placement stitch for grommet or eyelet

Color change 19: Place backing vinyl under hoop and run final bean stitch