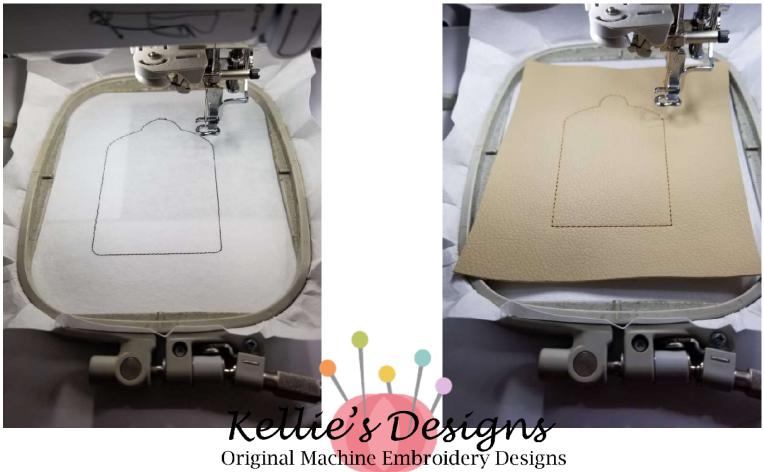

### Snowman With Cardinal Tag Color Change 1: Placement stitch - stitch Color Change

directly on stabilizer and cover with cork or vinyl

Color Change 2: Placement line for inner background appliqué - stitch and cover with vinyl

### Finishing Up

Once completed carefully unhoop and trim around your ornament. Using the stitched placement guide - punch your hole and attach your grommet/eyelet. Would you like to learn how to make a bead hanger? It's super easy!! There is a FREE .pdf file in the files section of Kellie's Designs on Facebook.