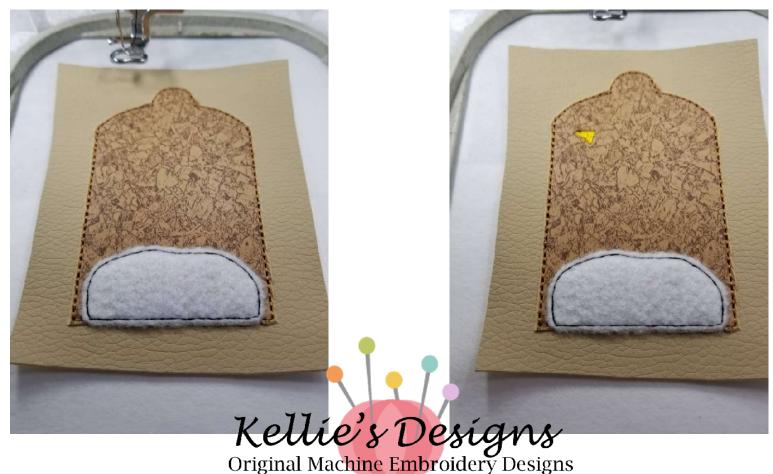

Color Change 3: Tack down for inner background appliqué

Color Change 4: Placement line for snowman

Color Change 5: Tack down for Snowman

Color Change 6: Bird's beak

Color Change 7: Placement line for bird

Color Change 8: Tack down for bird

Color Change 9: Placement line for hat

Color Change 10: Tack down for hat

Color change 11: Band on hat

Color change 12: Holly

Color change 13: Berries and bird's wing

Color change 14: Snowman's nose