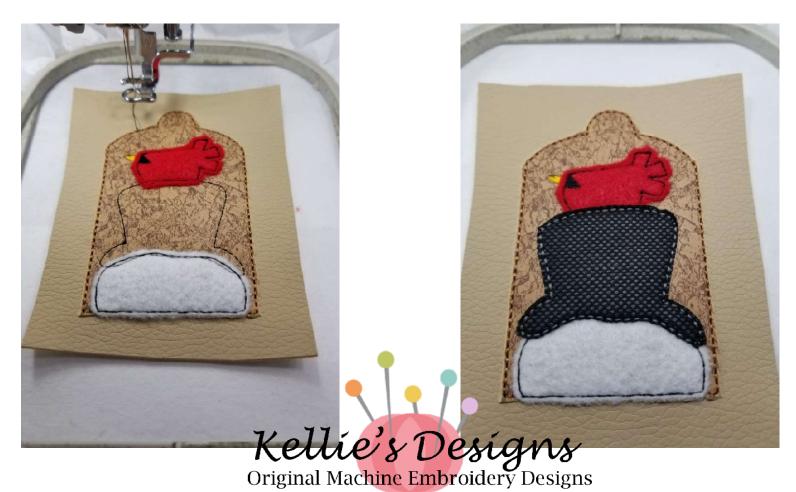

Color Change 8: Tack down for bird

Color Change 9: Placement line for hat

Color Change 10: Tack down for hat

Color change 11: Band on hat

Color change 12: Holly

Color change 13: Berries and bird's wing

Color change 14: Snowman's nose

Color change 15: Snowman's face

Color change 16: Bird's eye

Color change 17: Final satin stitch for inner background appliqué

Color change 18: Placement stitch for grommet or eyelet

Color change 19: Place backing vinyl under hoop and run final bean stitch